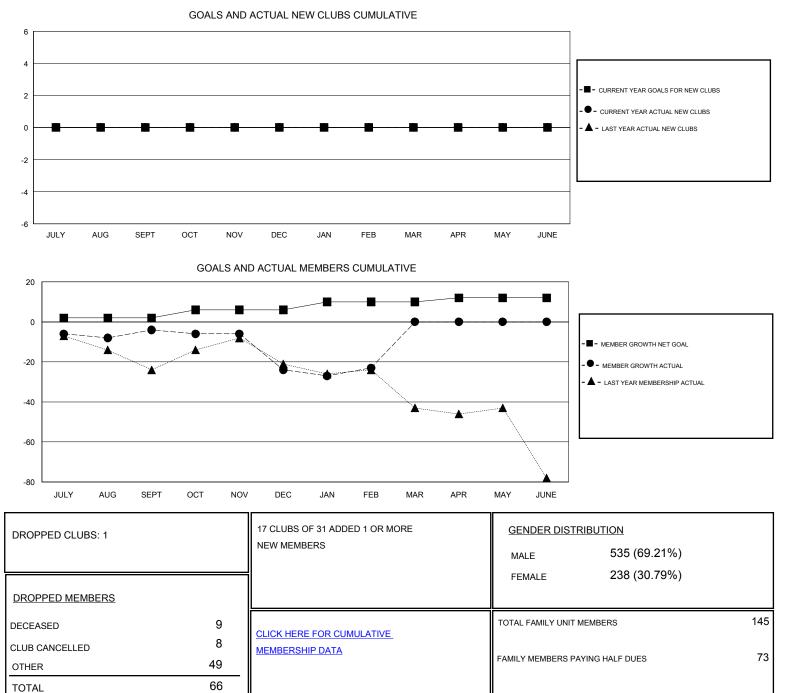

## District 11 C1

Results as of: 2/29/2020

| GMT:                           | LOCATION MICHIGAN |   |   |                                  |   |    | GMT CA |
|--------------------------------|-------------------|---|---|----------------------------------|---|----|--------|
| Clubs<br>RESULTS FOR 2019-2020 |                   |   |   | Members<br>RESULTS FOR 2019-2020 |   |    |        |
|                                |                   |   |   |                                  |   |    |        |
| JULY/AUG/SEPT                  | 0                 | 0 | 0 | JULY/AUG/SEPT                    | 2 | 22 | 21     |
| OCT/NOV/DEC                    | 0                 | 0 | 1 | OCT/NOV/DEC                      | 4 | 13 | 33     |
| JAN/FEB/MAR                    | 0                 | 0 | 0 | JAN/FEB/MAR                      | 4 | 17 | 13     |
| APR/MAY/JUNE                   | 0                 | 0 | 0 | APR/MAY/JUNE                     | 2 | 0  | 0      |